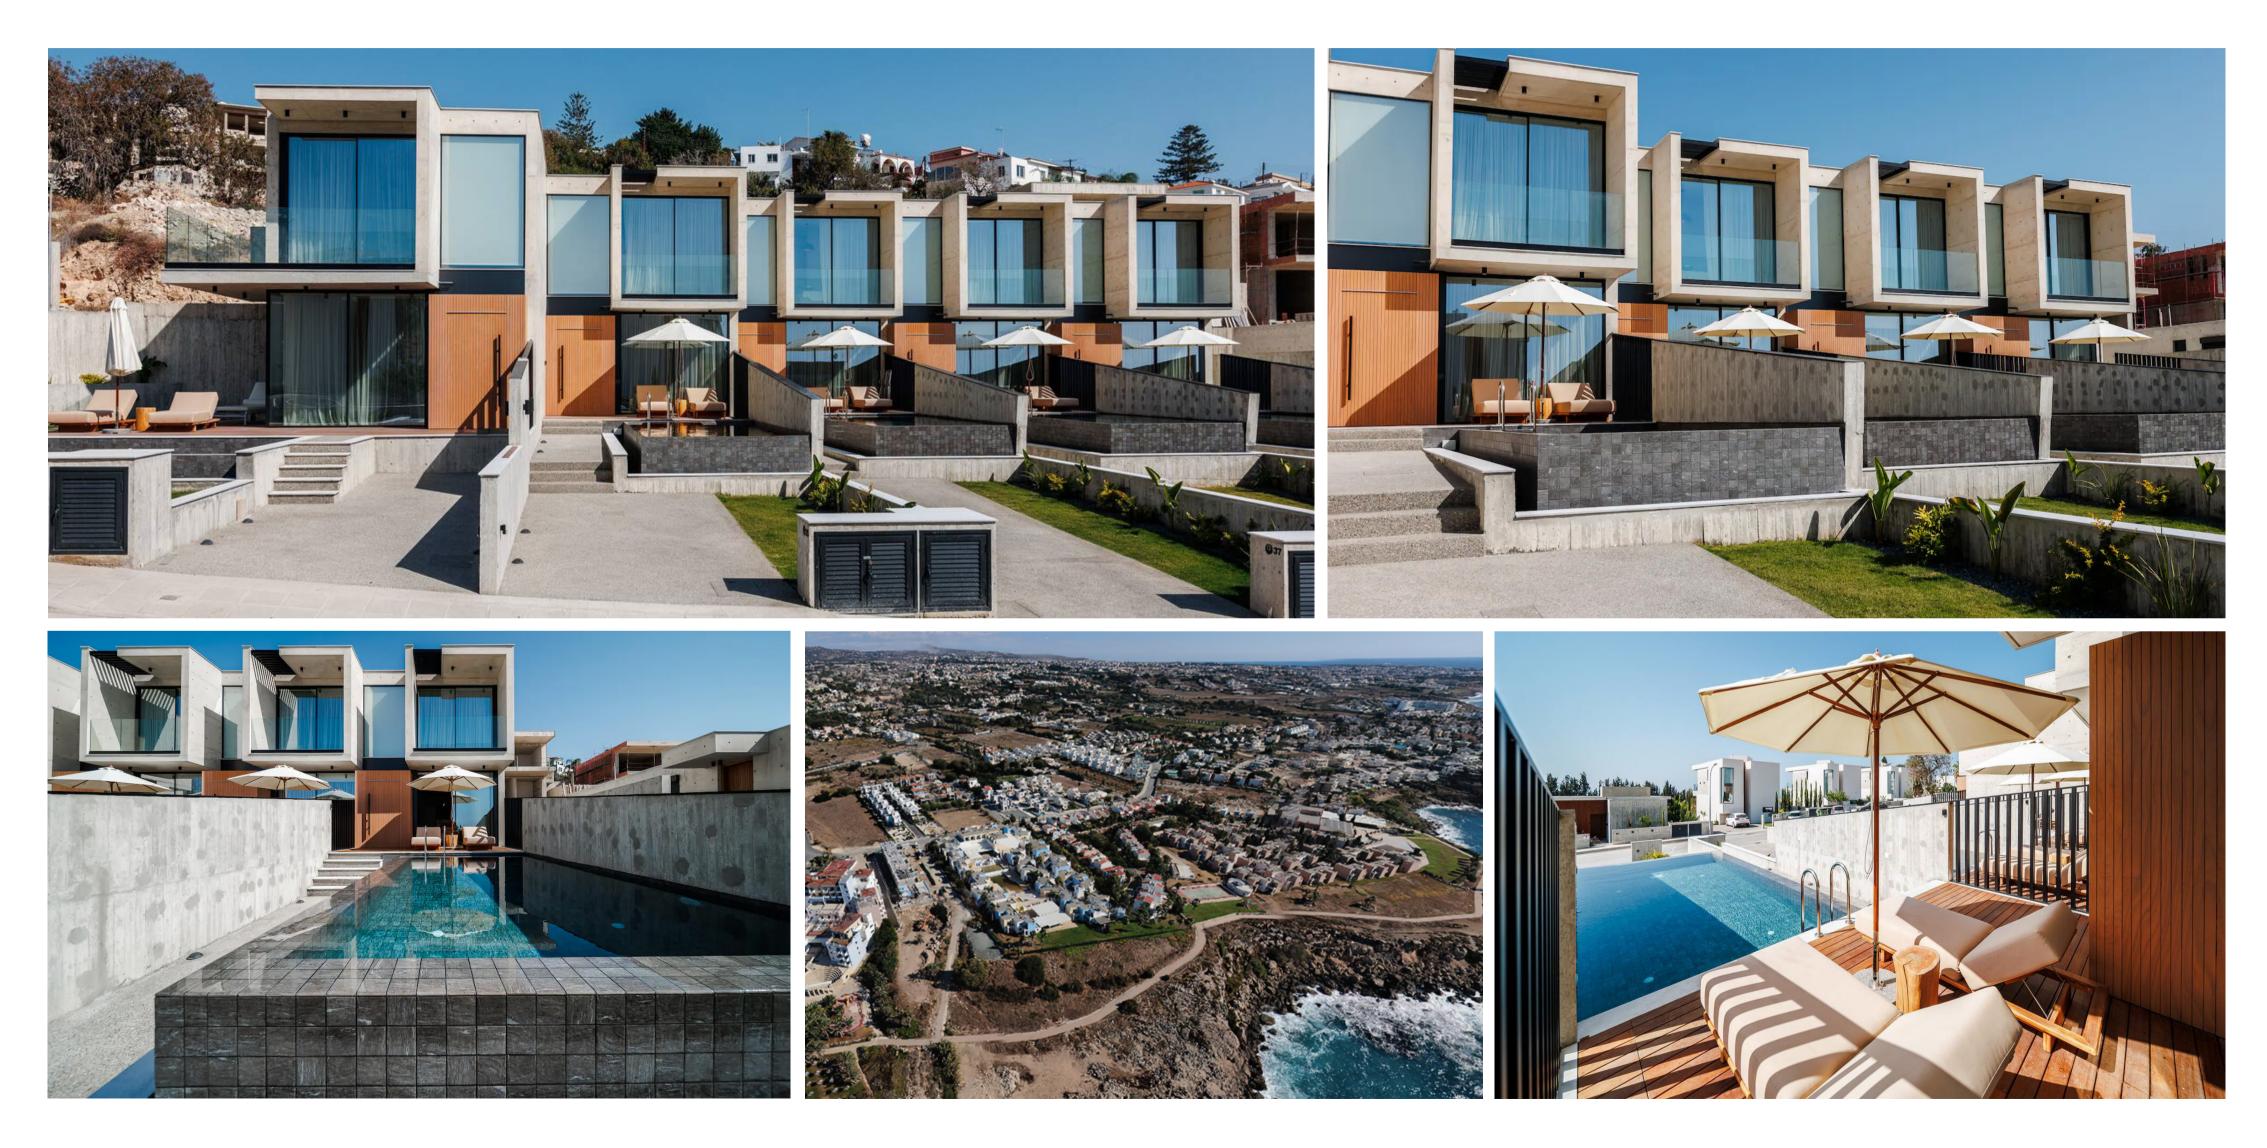

GREENVALE, OUR INAUGURAL PROJECT IN CYPRUS, EPITOMIZES THIS VISION. IT OFFERS A SEAMLESS BLEND OF MODERN ARCHITECTURE AND AN ENCHANTING SETTING. OPEN FLOOR PLANS AND STATE-OF-THE-ART FINISHES ENHANCE THE MODERN LIVING EXPERIENCE, ENSURING A FLAWLESS INTEGRATION OF INDOOR AND OUTDOOR SPACES.

SITUATED IN THE ESTEEMED NEIGHBORHOOD OF CHLORAKA, GREENVALE PARK IS SET AGAINST ONE OF THE MOST BREATHTAKING WESTERN COASTLINES OF CYPRUS. THIS PROJECT IS CRAFTED TO CREATE A DISTINCTIVE VISUAL IMPACT FROM EVERY PERSPECTIVE. EACH PROPERTY BOASTS DIRECT ACCESS TO ITS OWN LUSH PRIVATE GARDEN AND A STUNNING INFINITY POOL, ENSURING PRIVACY AND EXCLUSIVITY.