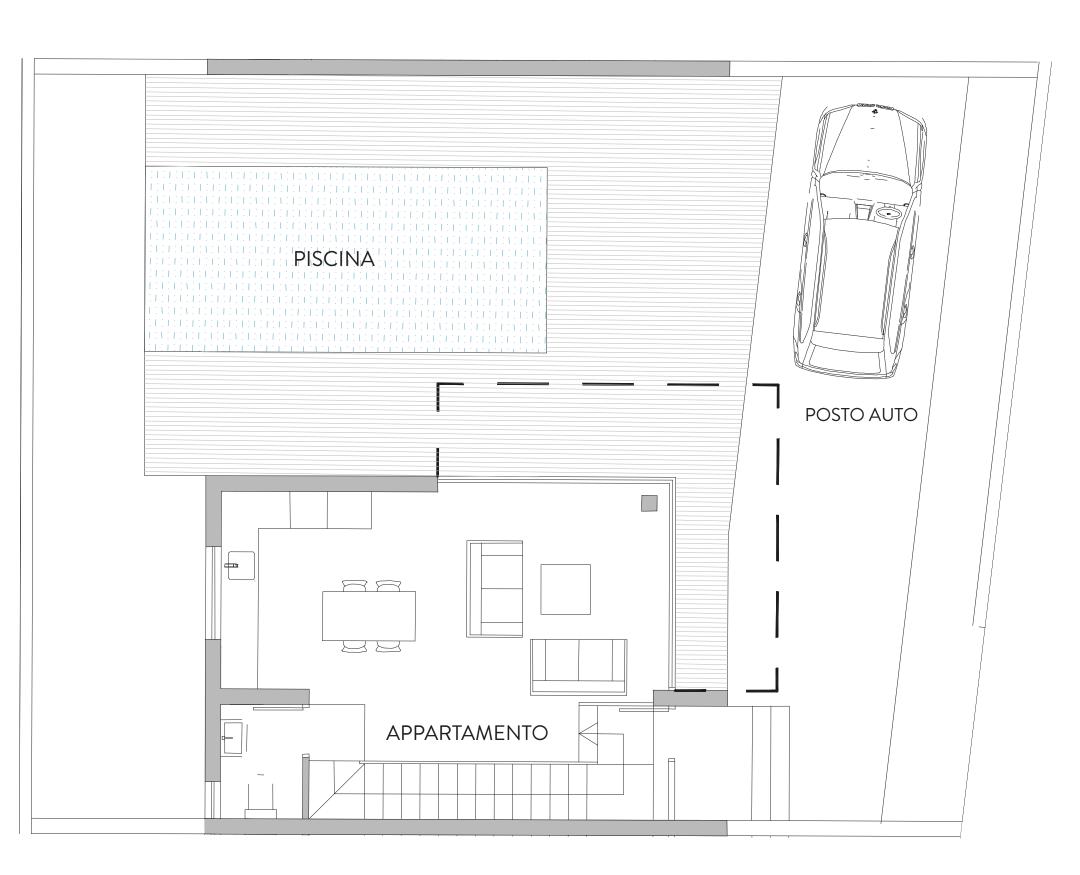

US, EPITOMIZES THIS VISION. IT OFFERS A SEAMLESS BLEND OF MODERN ARCHITECTURE AND AN ENCHANTING SETTING. OPEN FLOOR PLANS AND STATE-OF-THE-ART FINISHES ENHANCE THE MODERN LIVING EXPERIENCE, ENSURING A FLAWLESS INTEGRATION OF INDOOR AND OUTDOOR SPACES.

SITUATED IN THE ESTEEMED NEIGHBORHOOD OF CHLORAKA, GREENVALE PARK IS SET AGAINST ONE OF THE MOST BREATHTAKING WESTERN COASTLINES OF CYPRUS. THIS PROJECT IS CRAFTED TO CREATE A DISTINCTIVE VISUAL IMPACT FROM EVERY PERSPECTIVE. EACH PROPERTY BOASTS DIRECT ACCESS TO ITS OWN LUSH PRIVATE GARDEN AND A STUNNING INFINITY POOL, ENSURING PRIVACY AND EXCLUSIVITY.



#### OVERVIEW







#### THE PROPERTY



## INTERIORS





# MOOD & FEEL







### INTERIOR REFERENCE









N. 3 MANSIONS





### PLANS

### TOWNHOUSES



#### PLANS

#### MANSIONS



### PLANS

#### VILLAS