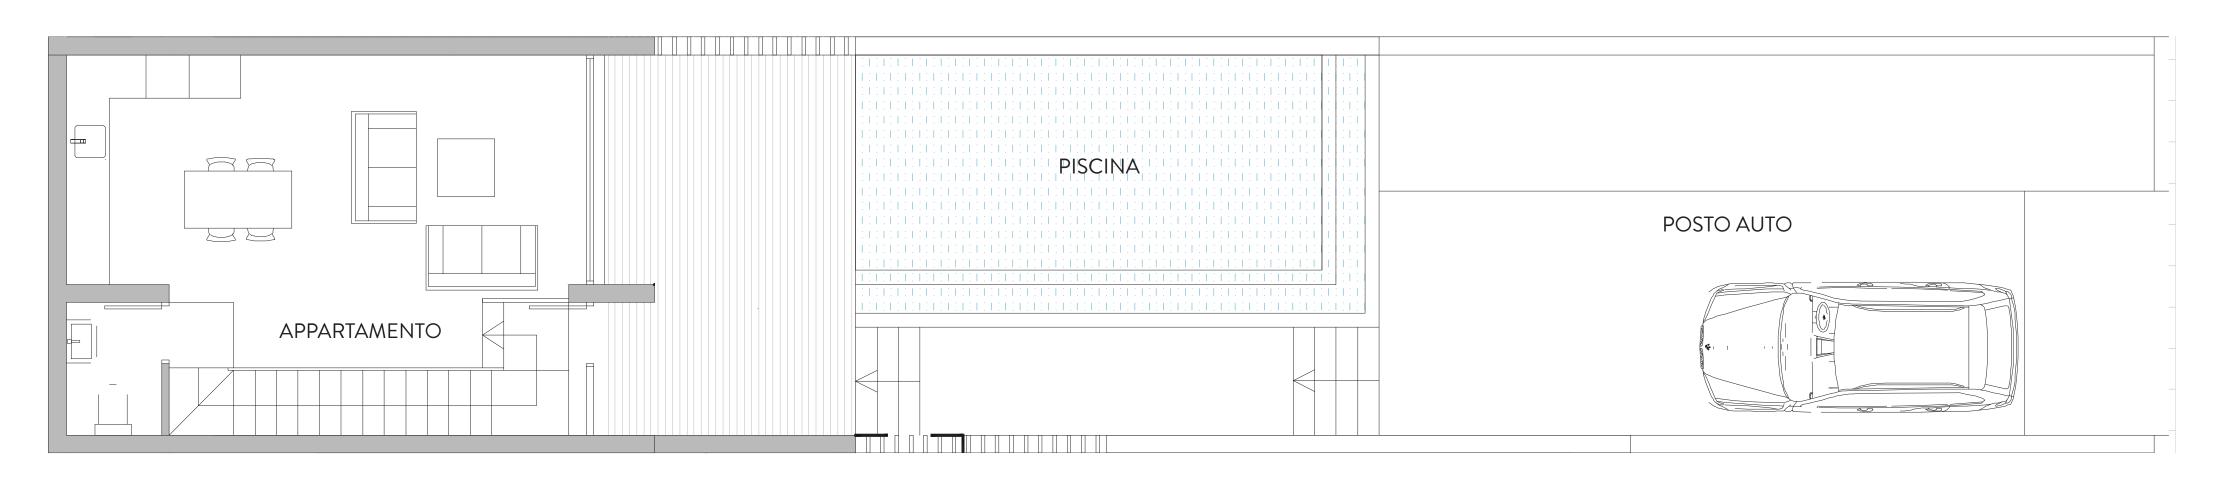

VETED LOCATIONS.

GREENVALE, OUR INAUGURAL PROJECT IN CYPRUS, EPITOMIZES THIS VISION. IT OFFERS A SEAMLESS BLEND OF MODERN ARCHITECTURE AND AN ENCHANTING SETTING. OPEN FLOOR PLANS AND STATE-OF-THE-ART FINISHES ENHANCE THE MODERN LIVING EXPERIENCE, ENSURING A FLAWLESS INTEGRATION OF INDOOR AND OUTDOOR SPACES.

SITUATED IN THE ESTEEMED NEIGHBORHOOD OF CHLORAKA, GREENVALE PARK IS SET AGAINST ONE OF THE MOST BREATHTAKING WESTERN COASTLINES OF CYPRUS. THIS PROJECT IS CRAFTED TO CREATE A DISTINCTIVE VISUAL IMPACT FROM EVERY PERSPECTIVE. EACH PROPERTY BOASTS DIRECT ACCESS TO ITS OWN LUSH PRIVATE GARDEN AND A STUNNING INFINITY POOL, ENSURING PRIVACY AND EXCLUSIVITY.



#### OVERVIEW







#### THE PROPERTY



## INTERIORS





# MOOD & FEEL







### INTERIOR REFERENCE









N. 3 MANSIONS





### PLANS

### TOWNHOUSES



#### PLANS

#### MANSIONS



### PLANS

#### VILLAS