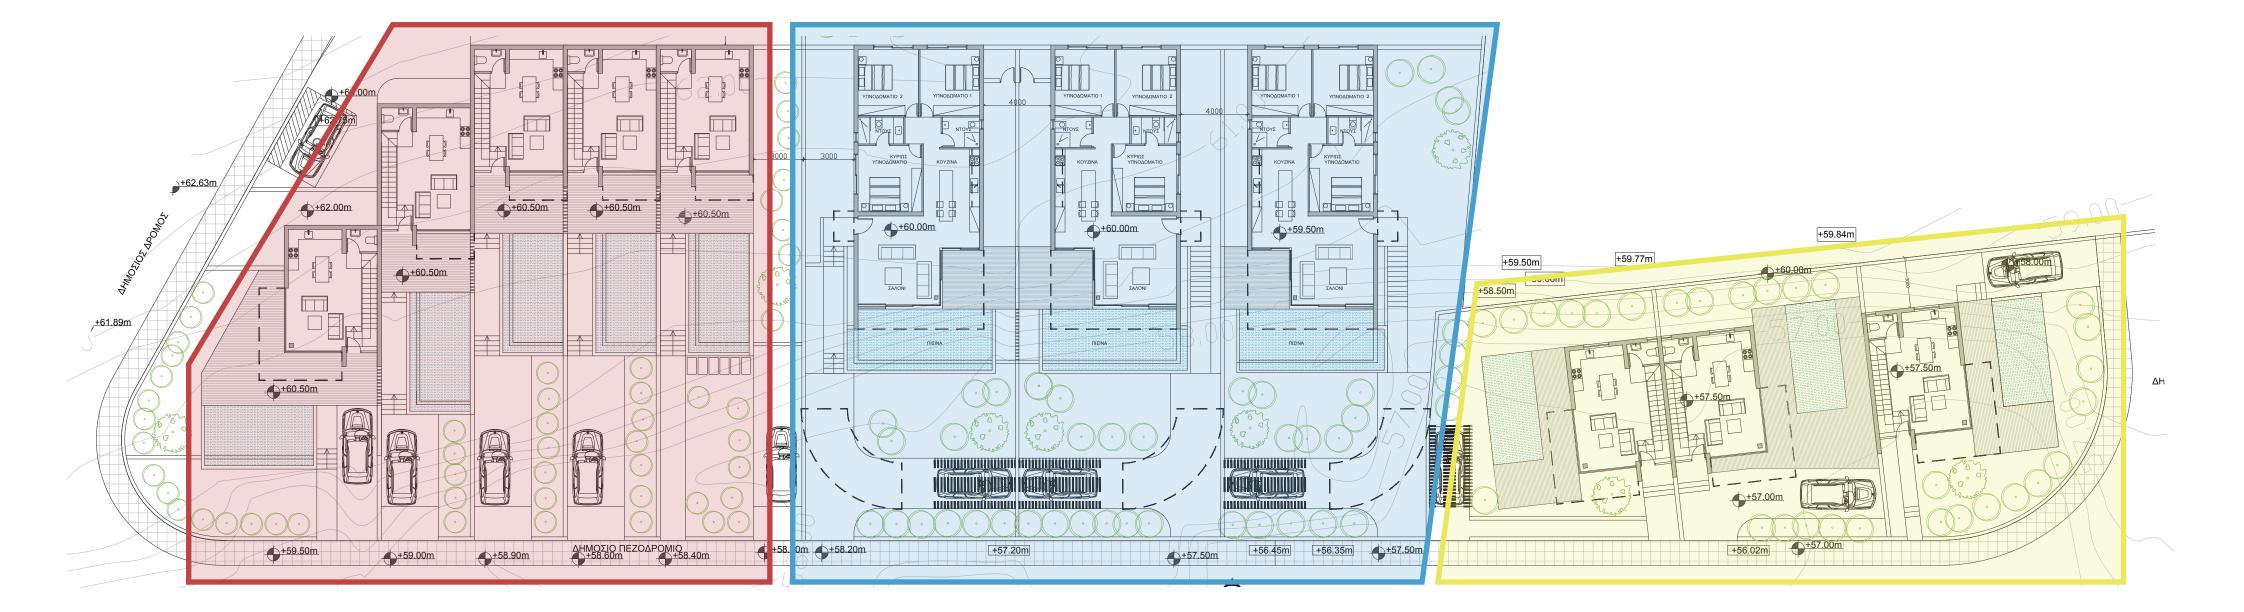

SITUATED IN THE ESTEEMED NEIGHBORHOOD OF CHLORAKA, GREENVALE PARK IS SET AGAINST ONE OF THE MOST BREATHTAKING WESTERN COASTLINES OF CYPRUS. THIS PROJECT IS CRAFTED TO CREATE A DISTINCTIVE VISUAL IMPACT FROM EVERY PERSPECTIVE. EACH PROPERTY BOASTS DIRECT ACCESS TO ITS OWN LUSH PRIVATE GARDEN AND A STUNNING INFINITY POOL, ENSURING PRIVACY AND EXCLUSIVITY.

### TOWNHOUSES

#### MANSIONS

#### VILLAS