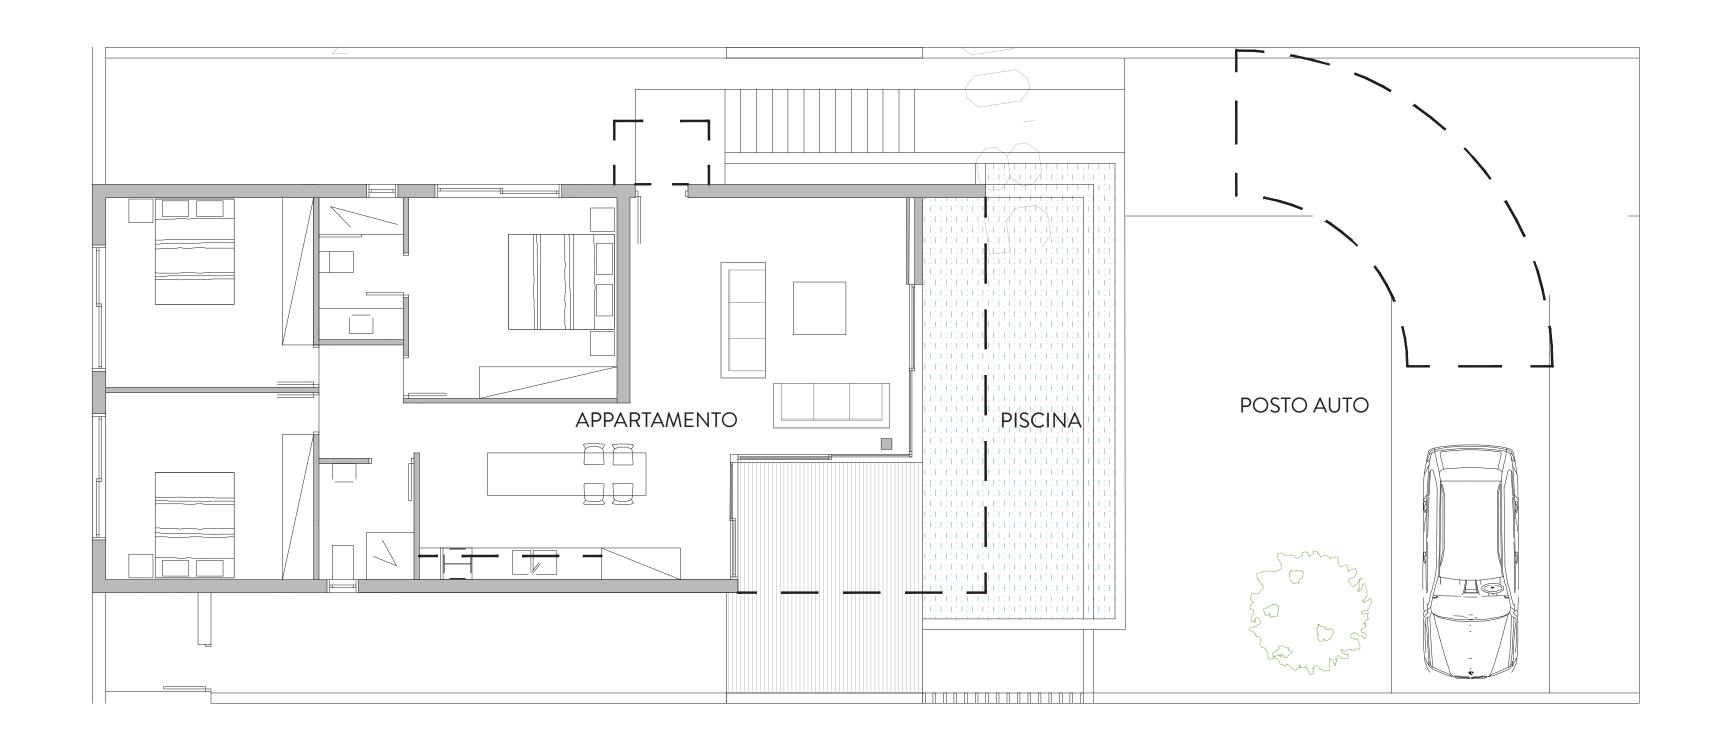

OUR INAUGURAL PROJECT IN CYPRUS, EPITOMIZES THIS VISION. IT OFFERS A SEAMLESS BLEND OF MODERN ARCHITECTURE AND AN ENCHANTING SETTING. OPEN FLOOR PLANS AND STATE-OF-THE-ART FINISHES ENHANCE THE MODERN LIVING EXPERIENCE, ENSURING A FLAWLESS INTEGRATION OF INDOOR AND OUTDOOR SPACES.

SITUATED IN THE ESTEEMED NEIGHBORHOOD OF CHLORAKA, GREENVALE PARK IS SET AGAINST ONE OF THE MOST BREATHTAKING WESTERN COASTLINES OF CYPRUS. THIS PROJECT IS CRAFTED TO CREATE A DISTINCTIVE VISUAL IMPACT FROM EVERY PERSPECTIVE. EACH PROPERTY BOASTS DIRECT ACCESS TO ITS OWN LUSH PRIVATE GARDEN AND A STUNNING INFINITY POOL, ENSURING PRIVACY AND EXCLUSIVITY.



#### OVERVIEW







#### THE PROPERTY



## INTERIORS





# MOOD & FEEL







### INTERIOR REFERENCE









N. 3 MANSIONS





### PLANS

### TOWNHOUSES



#### PLANS

#### MANSIONS



### PLANS

#### VILLAS